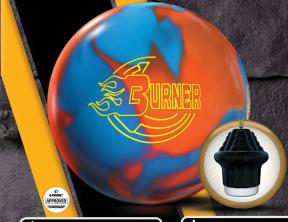

## BURNER™ SOLID

Value level performance has been taken up another notch! The S62<sup>™</sup> Solid Cover will offer a ton of hook for the price point. The Centroid<sup>™</sup> Core is denser than the core used in the Afterburners. This will create a more aggressive overall shape on the lane!

## **MAX HOOK AT A BARGAIN PRICE!**

| COVER      | CORE      | FINISH           |
|------------|-----------|------------------|
| <b>S62</b> | CENTROID  | <b>1500-GRIT</b> |
| SOLID      | SYMMETRIC | POLISHED         |